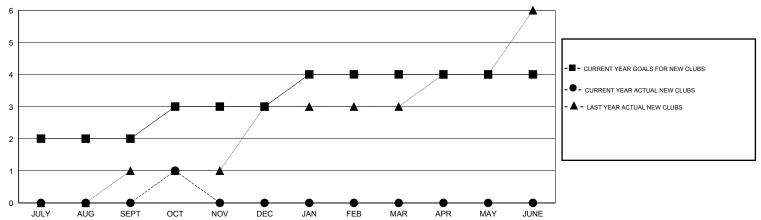

### GMT: NAZMUL HAQUE LOCATION INDIA GMT CA 6

|               |                  | Clubs            |                  |                  | Members               |                    |                                     |                    |                  |  |
|---------------|------------------|------------------|------------------|------------------|-----------------------|--------------------|-------------------------------------|--------------------|------------------|--|
|               | RESUL            | TS FOR 2014-2015 |                  |                  | RESULTS FOR 2014-2015 |                    |                                     |                    |                  |  |
| QUARTER       | NEW CLUB<br>GOAL | NEW CLUBS        | DROPPED<br>CLUBS | NET<br>GAIN/LOSS | QUARTER               | NEW MEMBER<br>GOAL | CHARTER AND<br>NEW MEMBERS<br>ADDED | DROPPED<br>MEMBERS | NET<br>GAIN/LOSS |  |
| JULY/AUG/SEPT | 2                | 0                | 3                | -3               | JULY/AUG/SEPT         | 40                 | 78                                  | 50                 | 28               |  |
| OCT/NOV/DEC   | 1                | 1                | 0                | 1                | OCT/NOV/DEC           | 25                 | 43                                  | 13                 | 30               |  |
| JAN/FEB/MAR   | 1                | 0                | 0                | 0                | JAN/FEB/MAR           | 15                 | 0                                   | 0                  | 0                |  |
| APR/MAY/JUNE  | 0                | 0                | 0                | 0                | APR/MAY/JUNE          | 20                 | 0                                   | 0                  | 0                |  |

#### GOALS AND ACTUAL NEW CLUBS CUMULATIVE