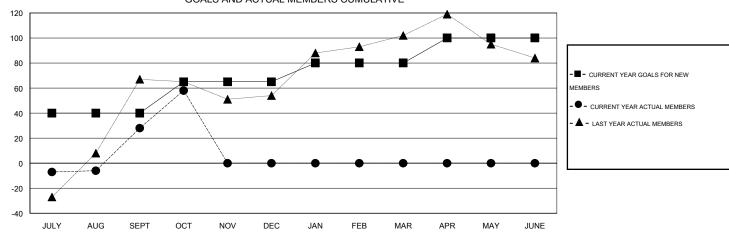

### GMT: NAZMUL HAQUE LOCATION INDIA GMT CA 6

|               |                  | Clubs            |                  |                  | Members               |                    |                                     |                    |                  |  |
|---------------|------------------|------------------|------------------|------------------|-----------------------|--------------------|-------------------------------------|--------------------|------------------|--|
|               | RESUL            | TS FOR 2014-2015 |                  |                  | RESULTS FOR 2014-2015 |                    |                                     |                    |                  |  |
| QUARTER       | NEW CLUB<br>GOAL | NEW CLUBS        | DROPPED<br>CLUBS | NET<br>GAIN/LOSS | QUARTER               | NEW MEMBER<br>GOAL | CHARTER AND<br>NEW MEMBERS<br>ADDED | DROPPED<br>MEMBERS | NET<br>GAIN/LOSS |  |
| JULY/AUG/SEPT | 2                | 0                | 3                | -3               | JULY/AUG/SEPT         | 40                 | 78                                  | 50                 | 28               |  |
| OCT/NOV/DEC   | 1                | 1                | 0                | 1                | OCT/NOV/DEC           | 25                 | 43                                  | 13                 | 30               |  |
| JAN/FEB/MAR   | 1                | 0                | 0                | 0                | JAN/FEB/MAR           | 15                 | 0                                   | 0                  | 0                |  |
| APR/MAY/JUNE  | 0                | 0                | 0                | 0                | APR/MAY/JUNE          | 20                 | 0                                   | 0                  | 0                |  |

# GOALS AND ACTUAL MEMBERS CUMULATIVE

| DROPPED CLUBS: 3 |    | 21 CLUBS OF 49 ADDED 1 OR MORE        | GENDER DISTRIBUTION  |                |       |
|------------------|----|---------------------------------------|----------------------|----------------|-------|
|                  |    | NEW MEMBERS                           | MALE                 | 1,148 (65.38%) |       |
| DROPPED MEMBERS  |    |                                       | FEMALE               | 608 (34.62%)   |       |
| DECEASED         | 0  |                                       |                      |                |       |
| CLUB CANCELLED   | 41 | CLICK HERE FOR HEALTH ASSESSMENT DATA | FAMILY UNIT MEMBERS  |                | 1,192 |
| OTHER 22         |    |                                       | HEAD OF HOUSEHOLD    |                | 555   |
| TOTAL            | 63 |                                       | NON-HEAD OF HOUSEHOL | 637            |       |